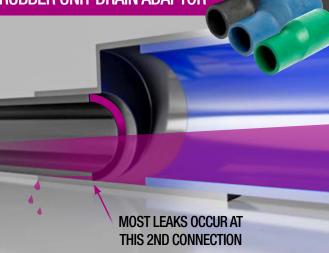

## **CONVENTION vs INNOVATION...**

RUBBER UNIT DRAIN ADAPTOR

Condensate flows against the critical unglued drain connection which is a common cause of leaks

SOLVENT WELDED 3/4" (21.5MM) CONNECTION

Condensate flows over the joints, not into the joints!